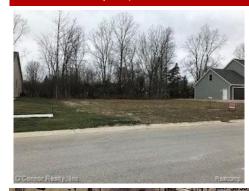

## Remarks

A VERY nice, readily buildable lot in Presidential Estates, Marysville. Lot is 90' wide, wooded in rear, surrounded by new homes. All utilities are ready to go: water, sewer, storm drains, electric, street lights. Excellent city services: police, fire, DPW. Lot lies in the Gardens Elementary School area, which US News and World Report includes in its list of the 50 Best Elementary Schools in Michigan. Location is convenient to expressways and all the area's amenities. A great place to raise a family! One of the last vacant lots in the sub.