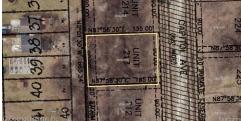

## 80 Capitol Dr, Marysville, MI 48040

MLS #: 20250018102
Land | Lot: 12,197 ft²

» More Info: 80CapitolDr.IsForSale.com

## Remarks

A VERY nice, readily buildable lot in Presidential Estates, Marysville. Lot is 90' wide, wooded in rear, surrounded by new homes. All utilities are ready to go: water, sewer, storm drains, electric, street lights. Excellent city services: police, fire, DPW. Lot lies in the Gardens Elementary School area, which US News and World Report includes in its list of the 50 Best Elementary Schools in Michigan. Location is convenient to expressways and all the area's amenities. A great place to raise a family! One of the last vacant lots in the sub.