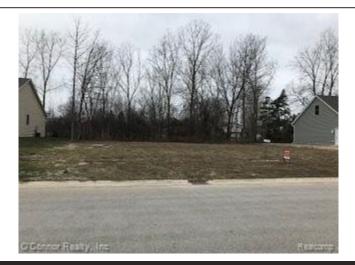

## Remarks

A VERY nice, readily buildable lot in Presidential Estates, Marysville. Lot is 90' wide, wooded in rear, surrounded by new homes. All utilities are ready to go: water, sewer, storm drains, electric, street lights. Excellent city services: police, fire, DPW. Lot lies in the Gardens Elementary School area, which US News and World Report includes in its list of the 50 Best Elementary Schools in Michigan. Location is convenient to expressways and all the area's amenities. A great place to raise a family! One of the last vacant lots in the sub.